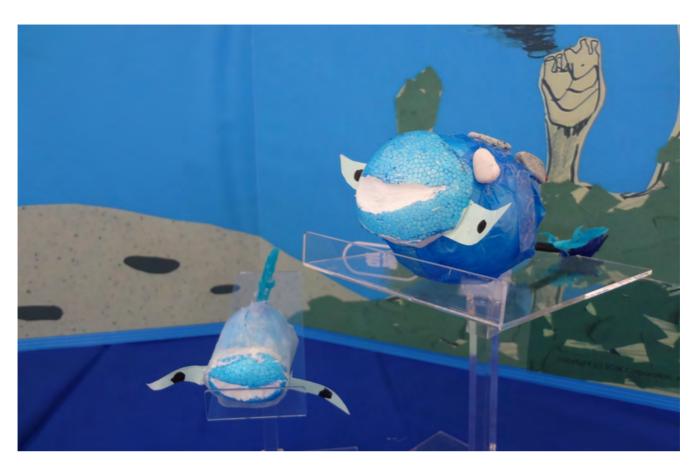

●研究員氏名

西山川学是 山本健大

工井 練一部

左:こども 右:おとな

おじいちゃん

| 体長:        | 5     | cm   | 体重:       | 30 | <b>*9</b> 9 |  |
|------------|-------|------|-----------|----|-------------|--|
| せいかく       | · とくさ | 24.2 | のときとおなじ?ち |    |             |  |
|            |       |      |           |    |             |  |
| ********** |       |      |           |    |             |  |
|            |       |      |           |    |             |  |