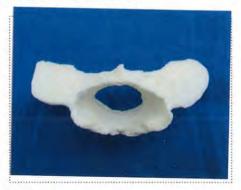

#### 調査したほね

生き物の ロッシュー の部分だと すいそくしました。

**●ほねが見つかった場所**(○をつけよう)

深海の森

マリンスノー

が場

岩場

ブラックスモーカー