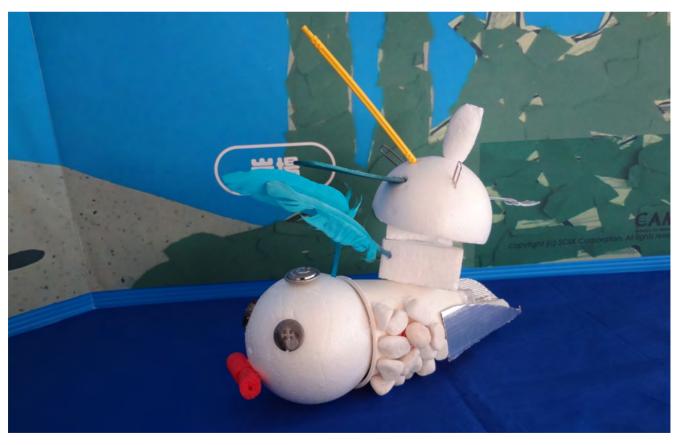

#### 生き物を調査するための道具

道具の名前

### 深海 环好的発見機(分子之基)

のしょうかい

| ●この道具は                                  |
|-----------------------------------------|
| プランクトンヤーナさいエビーに何を食べるか                   |
| 1/2/                                    |
|                                         |
| を調べるために発明しました                           |
| ●この道具のすごいところ                            |
| 汗海エイの食べれる物・食べれない物が育年13調                 |
| べられるとて3,                                |
| *************************************** |
| ●この道具の使い方                               |
| このうにと具を深海エノの前に置いて食べるかどうか                |
| を知うべる                                   |
|                                         |
| *************************************** |
| *************************************** |
|                                         |
| *************************************** |