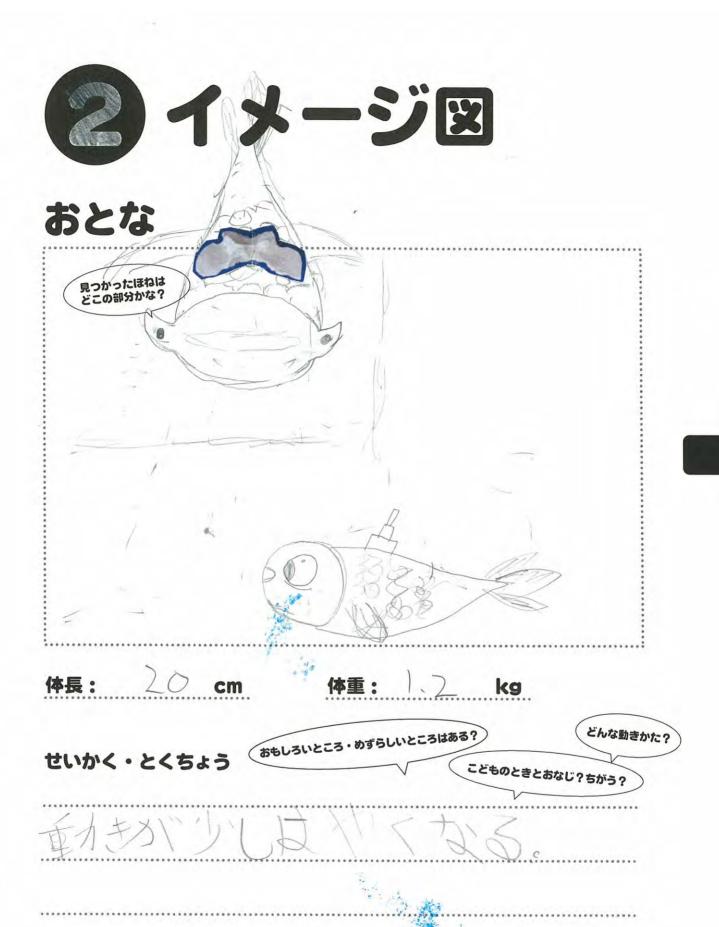

●研究員氏名

西山川学是 山本健大

工井 練一部

左:こども 右:おとな

おじいちゃん

| 体長:        | 5     | cm   | 体重:       | 30 | <b>*9</b> 9 |  |
|------------|-------|------|-----------|----|-------------|--|
| せいかく       | · とくさ | 24.2 | のときとおなじ?ち |    |             |  |
|            |       |      |           |    |             |  |
| ********** |       |      |           |    |             |  |
|            |       |      |           |    |             |  |