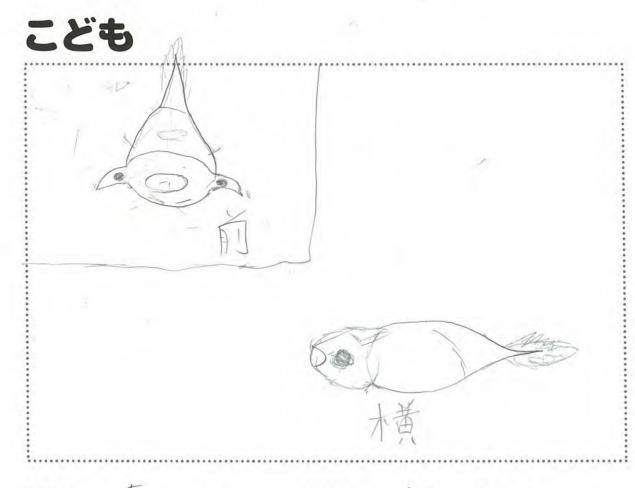

#### 調査したほね

生き物の ロッシュー の部分だと すいそくしました。

**●ほねが見つかった場所**(○をつけよう)

深海の森

マリンスノー

が場

岩場

ブラックスモーカー

●研究員氏名

西山川学是 山本健大

工井 練一部

左:こども 右:おとな

おじいちゃん

| 体長:        | 5     | cm   | 体重:       | 30 | <b>*9</b> 9 |  |
|------------|-------|------|-----------|----|-------------|--|
| せいかく       | · とくさ | 24.2 | のときとおなじ?ち |    |             |  |
|            |       |      |           |    |             |  |
| ********** |       |      |           |    |             |  |
|            |       |      |           |    |             |  |