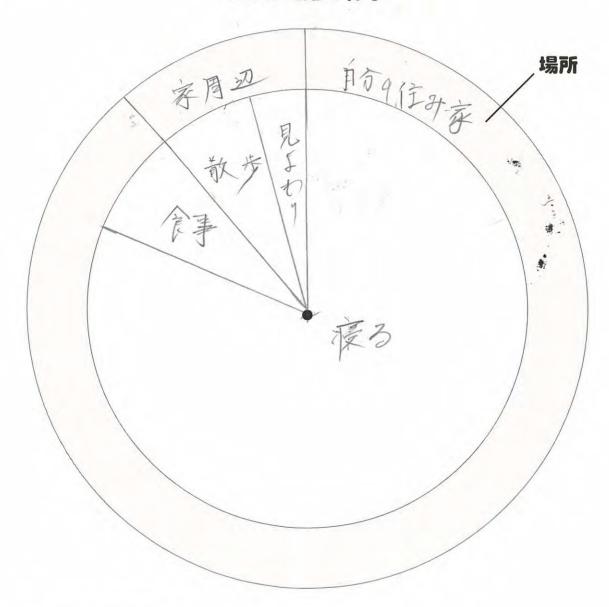

# 3 ふだんのくちし

#### 1日の生活の様子

#### ●なにをしてすごすのがすき?

| 授ること    |     |       |      |      |
|---------|-----|-------|------|------|
| →その理由は? |     |       |      |      |
| のんびり奪て  | 超三寸 | のかはまま | たから. | <br> |

| ●好きな食べ物                                              |
|------------------------------------------------------|
| プランクトン(音殺) 小さっエビ(たま) →その理由は?                         |
| プランクトンや、小さいエビは小さいので、食べやすい                            |
| たり.                                                  |
| ●どんなふうにエサを食べる?                                       |
| エイの様なりから吸い入し                                         |
|                                                      |
| ●一番なかのよい生き物                                          |
| 51                                                   |
| →その理由は? から<br>エイがドライン 63                             |
| ●苦手なもの                                               |
| ブラックスモーク。                                            |
| →その理由は?************************************          |
| ●その他<br>→わかったこと                                      |
| みかったこと こかり てい かったないかか ちのい 直父かいる。海海コイは年をとると目が段之顔のすべい? |
|                                                      |
| →わかっていないこと ちょけ いかい た もの ガランクトンドリナーエビンタトにも食べるてのかもろ    |
| かきしれないさと                                             |