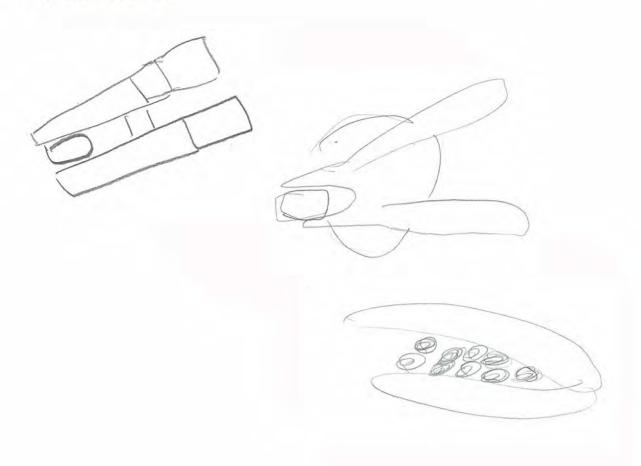

### 生き物を調査するための道具

道具の名前
色々な大きたの思えび、小魚

のしょうかい

| ●この道具は          |               |
|-----------------|---------------|
| えさはどのぐらいの大きさまで  |               |
| 食べられるか          | と調べるために発明しました |
| ●この道具のすごいところ    | (F77)         |
| 何回も使えてくさらない     | 0             |
|                 | ••••••        |
| ●この道具の使い方       |               |
| 具・干たい具の中の(つめかかか | 超八型           |
| こうせい能力×うになっているた | まご型の具         |
| は好きもいを調べる       | •••••         |
| えび、口の大きさを調べる道   | <u> 19</u>    |
|                 |               |

## 道具の絵をかこう

25
Copyright (c) SCSK Corporation, All rights reserved.