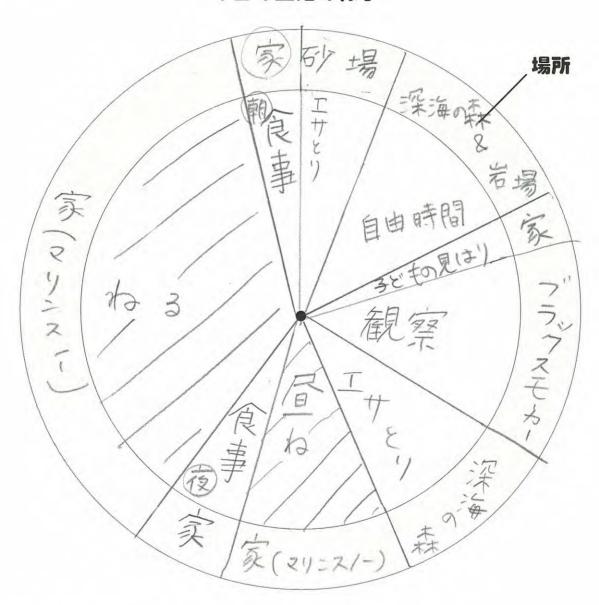

## ●ほねが見つかった場所(○をつけよう)

深海の森

マリンスノー が場

岩場

ブラックスモーカー

## 1日の生活の様子

## ●なにをしてすごすのがすき?

わること

→その理由は?

のんびりするめが 好きだから

| ●好きな食べ物 / □ 風 。 エ じ 。 貝                         |
|-------------------------------------------------|
| →その理由は?<br>ロが小さくて、小さい魚が食べくやすいから.                |
|                                                 |
| ●どんなふうにエサを食べる?<br>大人は、足でっかま気足の上にあるロへてはころ!       |
| ろどもも、その上にあるロヘとはこうじ                              |
| ●一番なかのよい生き物<br>イカ<br>→その理由は?<br>(本が、イガそ, くりだごから |
| ●苦手なもの<br>タ2                                    |
| →その理由は?<br>すみ に かけられるから                         |
| ●その他<br>→わかったこと<br>大人と子どもの目が一緒。                 |
|                                                 |
| →わかっていないこと<br>えさはどのからいの大きさまで食べれるか               |
|                                                 |