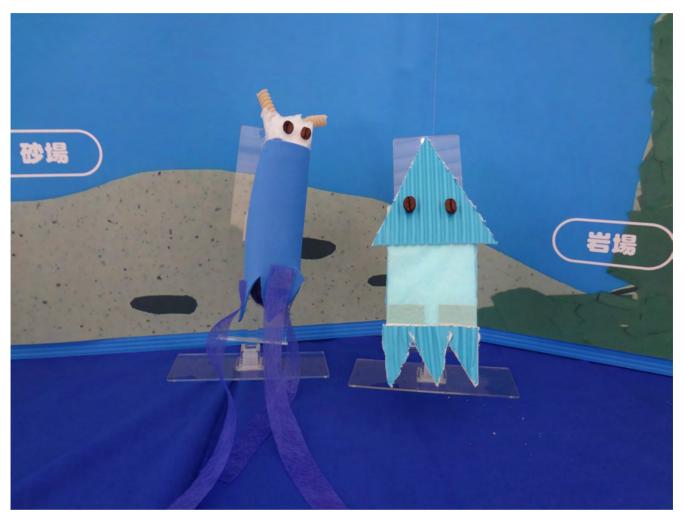

### ●研究員氏名

おつい

1) C

左:おとな 右:こども

# 2イメージ図

## おとな

体長: 5 cm 体重: 3 kg

せいかく・とくちょう おもしろいところ・めずらしいところはある?

どんな動きかた?

こどものときとおなじ?ちがう?

やさしく見えるけど実はこかい

かける日末は泳ぐのが速い

## こども

| 体長:  | 3     | cm   | 体重:         |     | kg  |   |
|------|-------|------|-------------|-----|-----|---|
| せいかく | く・とくさ | まよう  | のときとおなじ?ちがう | ?   |     |   |
|      | 足     | の音号分 | が大人7        | よると | ヒラヒ | 5 |
|      | こなる   |      |             |     |     |   |
| す    | 1+1   | -11  |             |     |     |   |