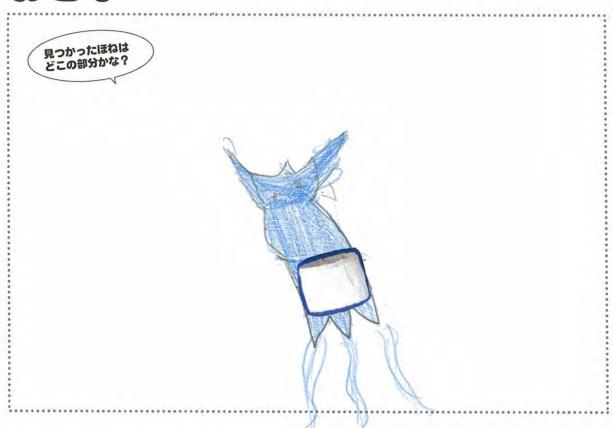

## 研究報告書

#### 生き物の名前

よとなりりオイカ ででも ログットイカ

のしょうかい

| ●名前のゆ | らい( | この名前にな | った理由) |
|-------|-----|--------|-------|
|-------|-----|--------|-------|

おとなれ、クリオネのような頭だがらのリオイカ
ことでもは写真がとんがっててすぐにたばたりるたくなるからログトイカ

### ●調査したほね



## ●ほねが見つかった場所(○をつけよう)

深海の森

マリンスノー が場

岩場

ブラックスモーカー

### ●研究員氏名

おつい

1) C



左:おとな 右:こども

# 2イメージ図

## おとな



体長: 5 cm 体重: 3 kg

せいかく・とくちょう おもしろいところ・めずらしいところはある?

どんな動きかた?

こどものときとおなじ?ちがう?

やさしく見えるけど実はこかい

かける日末は泳ぐのが速い

## こども





| 体長:  | 3     | cm   | 体重:         |     | kg  |   |
|------|-------|------|-------------|-----|-----|---|
| せいかく | く・とくさ | まよう  | のときとおなじ?ちがう | ?   |     |   |
|      | 足     | の音号分 | が大人7        | よると | ヒラヒ | 5 |
|      | こなる   |      |             |     |     |   |
| す    | 1+1   | -11  |             |     |     |   |

## 3 ふだんのくらし

## 1日の生活の様子



## ●なにをしてすごすのがすき?

わること

→その理由は?

のんびりするめが 好きだから

| ●好きな食べ物 / □ 風 。 エ じ 。 貝                         |
|-------------------------------------------------|
| →その理由は?<br>ロが小さくて、小さい魚が食べくやすいから.                |
|                                                 |
| ●どんなふうにエサを食べる?<br>大人は、足でっかま気足の上にあるロへてはころ!       |
| ろどもも、その上にあ