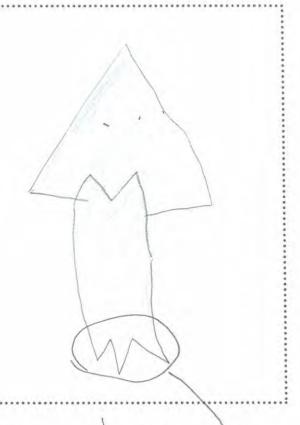

### ●研究員氏名

おつい

1) C

左:おとな 右:こども

# 2イメージ図

## おとな

体長: 5 cm 体重: 3 kg

せいかく・とくちょう おもしろいところ・めずらしいところはある?

どんな動きかた?

こどものときとおなじ?ちがう?

やさしく見えるけど実はこかい

かける日末は泳ぐのが速い

## こども

| 体長:  | 3     | cm   | 体重:         |     | kg  |   |
|------|-------|------|-------------|-----|-----|---|
| せいかく | く・とくさ | まよう  | のときとおなじ?ちがう | ?   |     |   |
|      | 足     | の音号分 | が大人7        | よると | ヒラヒ | 5 |
|      | こなる   |      |             |     |     |   |
| す    | 1+1   | -11  |             |     |     |   |