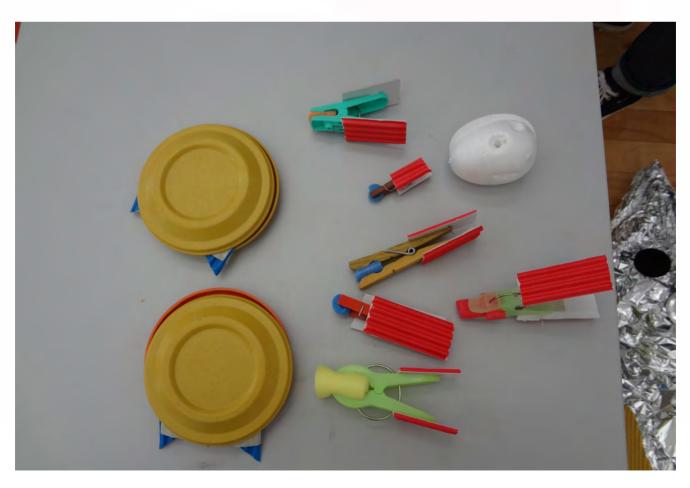

### 生き物を調査するための道具

道具の名前
色々な大きたの思えび、小魚

のしょうかい

| ●この道具は          |               |
|-----------------|---------------|
| えさはどのぐらいの大きさまで  |               |
| 食べられるか          | と調べるために発明しました |
| ●この道具のすごいところ    | (F77)         |
| 何回も使えてくさらない     | 0             |
|                 | ••••••        |
| ●この道具の使い方       |               |
| 具・干たい具の中の(つめかかか | 超八型           |
| こうせい能力×うになっているた | まご型の具         |
| は好きもいを調べる       | •••••         |
| えび、口の大きさを調べる道   | <u> 19</u>    |
|                 |               |

## 道具の絵をかこう

25
Copyright (c) SCSK Corporation, All rights reserved.