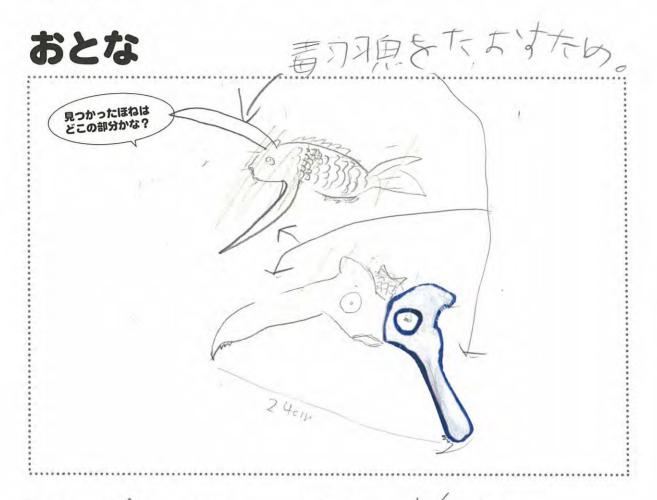

# 日イメージ図

体長: 24 cm 体重: / 6 kg
せいかく・とくちょう おもしろいところ・かずらしいところはある? こどものときとおなじ?ちから?

子と、もくちがう。 ひれかべてても長い。
前く棒では、かか全くちから。 ひれゃお」を重かして

重力く。 ひれの先はかたいまま。

| せいかく・とくちょう  | ときとおなじ?ちがう? |
|-------------|-------------|
| ひれがみじかくかろい  |             |
| ナムとちかう、ふつつの | <u>a</u>    |