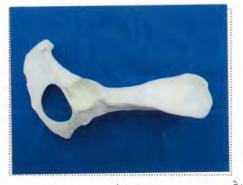

#### 調査したほね

生き物のがあり すいそくしました。 ●ほねが見つかった場所(○をつけよう)

深海の森

マリンスノー

岩場

ブラックスモーカー

●研究員氏名

まおりな

たまお

じゅんなご

?石开究員

左:おとな 右:こども

# 日イメージ図

体長: 24 cm 体重: / 6 kg
せいかく・とくちょう おもしろいところ・かずらしいところはある? こどものときとおなじ?ちから?

子と、もくちがう。 ひれかべてても長い。
前く棒では、かか全くちから。 ひれゃお」を重かして

重力く。 ひれの先はかたいまま。

| せいかく・とくちょう  | ときとおなじ?ちがう? |
|-------------|-------------|
| ひれがみじかくかろい  |             |
| ナムとちかう、ふつつの | <u>a</u>    |