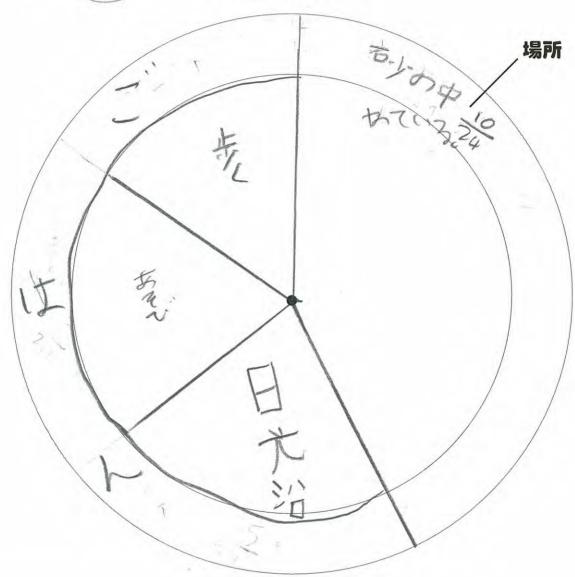

#### 調査したほね

生き物のがあり すいそくしました。 ●ほねが見つかった場所(○をつけよう)

深海の森

マリンスノー

岩場

ブラックスモーカー

●研究員氏名

まおりな

たまお

じゅんなご

?石开究員

左:おとな 右:こども