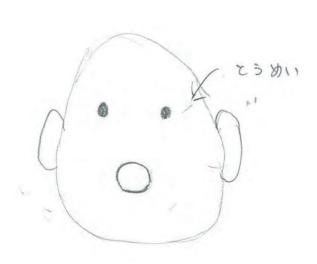

## 研究報告書

生き物の名前

どくはお魚

のしょうかい

| ●名前のゆら | いに | の名前に | よった理由 |
|--------|----|------|-------|
|--------|----|------|-------|

はゆがあってはねはと"くた"かけでは

### ●調査したほね

生き物のしました。の部分だとすいそくしました。

### ●ほねが見つかった場所(○をつけよう)

深海の森

マリンスノー

が場

岩場

ブラックスモーカー

はおはどく、ひせいぶつなどいめのミネナルを食

べる。はかは1日1まいつつろえていくいっぱいになったが

早代は3. 色は発見色、すみかの周りの岩を食えるのでいててもたまれかまいている
しつの岩山を食べつくすてかつ岩山に行つのててくばれかかねででくろかよってでする

こども

体長: cm 体重: 0 // kg

せいかく・とくちょう おとなのときとおなじ?ちがう?

おとなのときとちから、牙がは大人になるにつれて

かてちかはもなかくなる、そでもは、たれでかいた