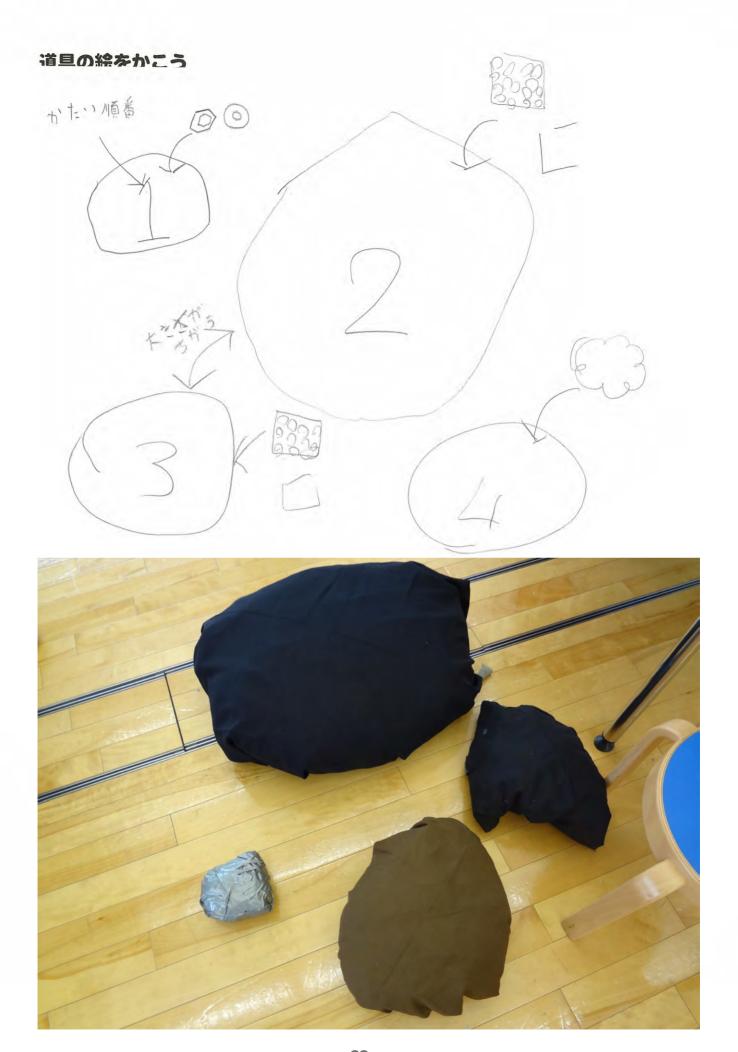

#### 生き物を調査するための道具

道具の名前

かれるる、くだける石

のしょうかい

| ●この道具は どくはれかのシッボって、                     |
|-----------------------------------------|
| どのくらいのかたいものをく                           |
| たい(するのか) を調べるために発明しました                  |
| ●この道具のすごいところ<br>4 たごんかいのかたさかである。        |
|                                         |
| ●この道具の使い方 岩を、シッホ でかって                   |
| Dで食べる。                                  |
| ••••••••••••••••••••••••••••••••••••••• |
|                                         |
| *************************************** |
|                                         |