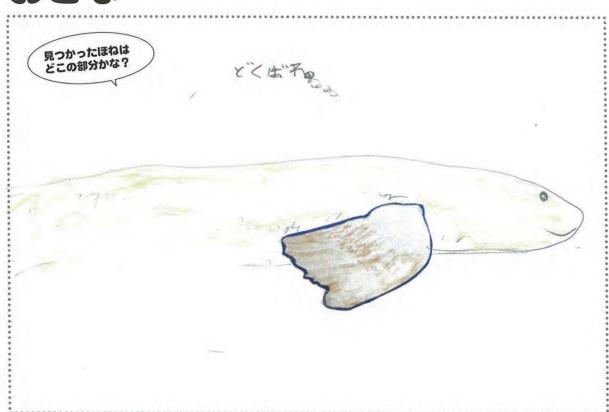

## 研究報告書

生き物の名前

どくはお魚

のしょうかい

| ●名前のゆら | いに | の名前に | よった理由 |
|--------|----|------|-------|
|--------|----|------|-------|

はゆがあってはねはと"くた"かけでは

### ●調査したほね

生き物のしました。の部分だとすいそくしました。