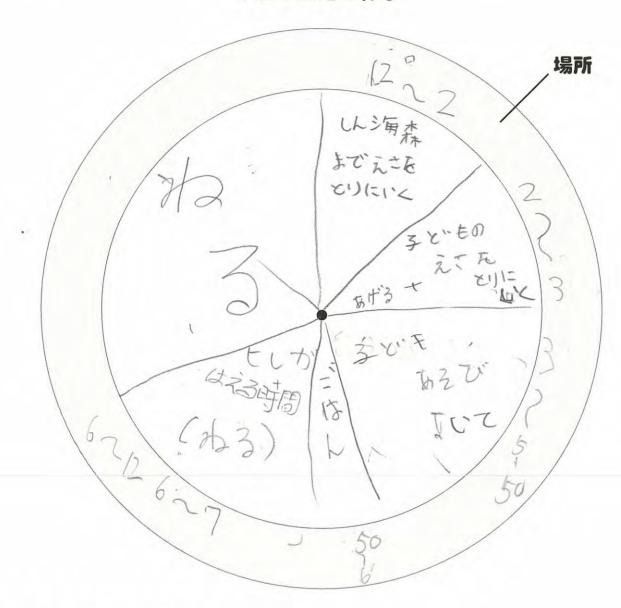

## 1日の生活の様子

## ●なにをしてすごすのがすき?

|         |      | 2 -    | T 75      | 160   |      |           |
|---------|------|--------|-----------|-------|------|-----------|
|         |      |        | ********* |       |      | ********* |
| →その理由は? |      |        |           |       |      |           |
|         | + 17 | Ji. (" | -5 31     | 1: +1 | 24.5 |           |
|         |      |        | - 1/1     | 1-10  | 01   |           |

| ●好きな食べ物で、岩のミネナルひれなか"レイン            |
|------------------------------------|
| →その理由は?                            |
| 岩場の近かくにびせいすかか岩のミネナノレかであるから         |
| ●どんなふうにエサを食べる?                     |
| ぜせい物 セレナかしインは10で食りつう               |
| 日かけたきいから、口を大きくあけて食べる。岩は、しまでかりかりたべる |
| ●一番なかのよい生き物                        |
| 岩場にいる金 建                           |
| 35 110'S                           |
| ●苦手なもの                             |
| ハリをそうじ すること<br>→その理由は?             |
| 豆魚がハリのてころにてどかないから                  |
| ●その他                               |
| →わかったこと                            |
| とけついしらしまいまる                        |
| (おかいもまい                            |
| →わかっていないこと<br>どくはりのシッナがの引動 ナーバ     |
| 1- 71                              |