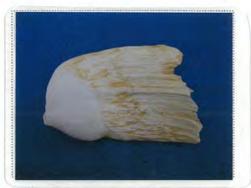

## 研究報告書

生き物の名前

どくはお魚

のしょうかい

| ●名前のゆら | いに | の名前に | よった理由 |
|--------|----|------|-------|
|--------|----|------|-------|

はゆがあってはねはと"くた"かけでは

### ●調査したほね

生き物のしました。の部分だとすいそくしました。