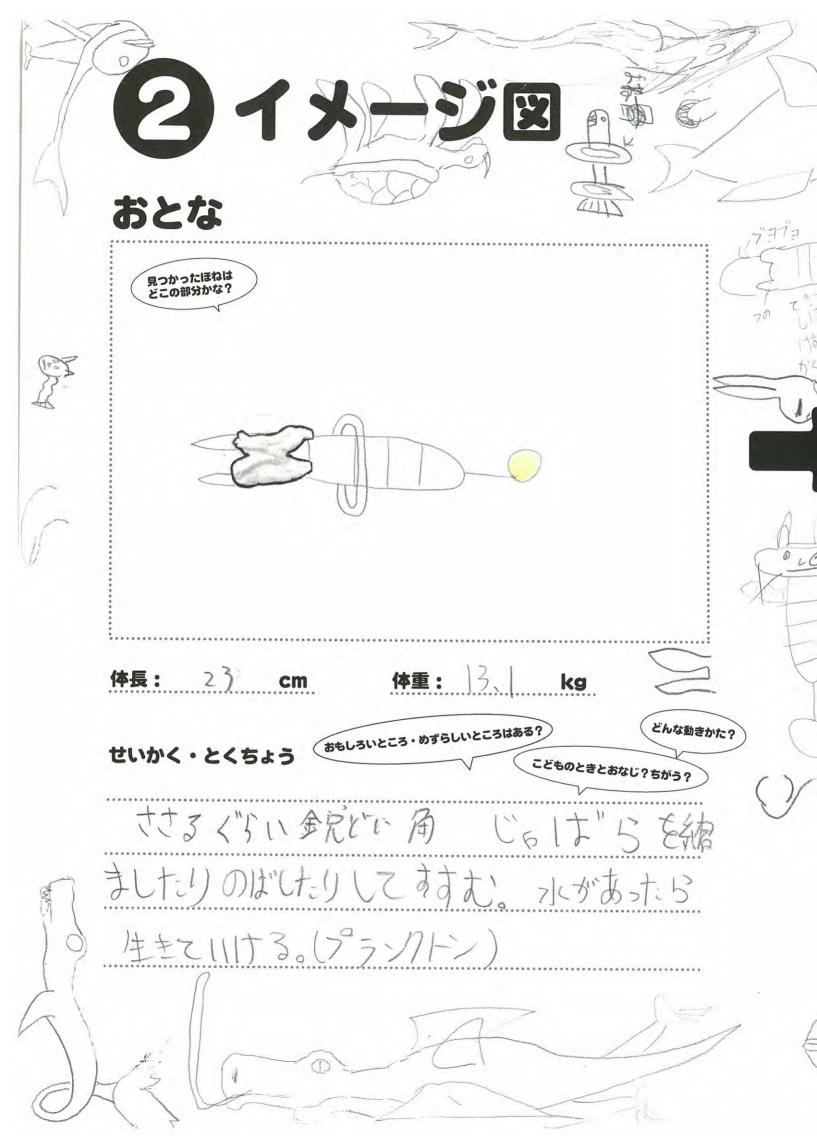

## 研究報告書

生き物の名前

ブラックモンスター

のしょうかい

●名前のゆらい(この名前になった理由)

金兒い角を持っているから。ころのノスモーかに住でいるから。

#### ●調査したほね



生き物の(一)の部分だとすいそくしました。

●研究員氏名 山田海紅 嶋岡 未来子

#### ●ほねが見つかった場所(○をつけよう)

深海の森

マリンスノー

が場

岩場

ブラックスモーカー

中澤知博



左:こども 右:おとな





# 日ふだかのくらし

#### 1日の生活の様子



| ●なにをしてす | すごすのがすき?  |     |  |
|---------|-----------|-----|--|
| →その理由は? | 197-も布一心。 | 成長。 |  |
|         |           |     |  |

P

| ●好きな食べ物 ブラック・スモーク                    |
|--------------------------------------|
| →その理由は? 耳又りに行かなくてすむから                |
|                                      |
| ●どんなふうにエサを食べる?<br>りからすう              |
|                                      |
| ●一番なかのよい生き物                          |
| →その理由は?ことくで1月の111年午のかりまいから           |
| ●苦手なもの せん 水 かん                       |
| →その理由は? > 技が出っ ねむれななる                |
| ●その他<br>→わかったこと                      |
| 凶ほう                                  |
|                                      |
| みかっていないことすれて、なせえりまきかついているかっ<br>角か已気度 |
| 1401 4 汉                             |

#### 生き物を調査するため