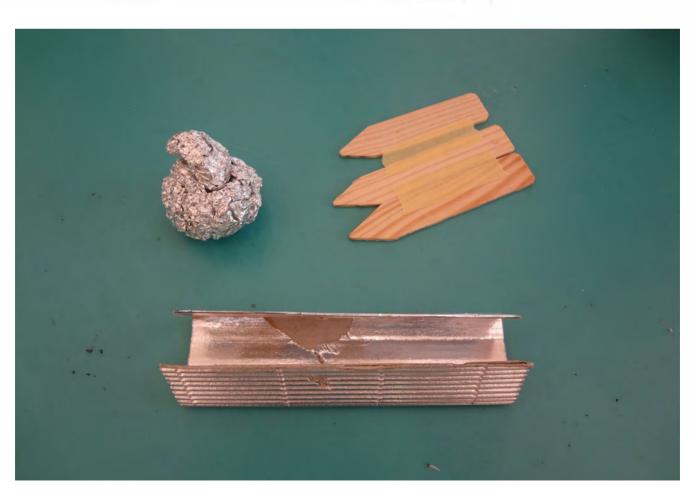

#### 生き物を調査するための道具

道具の名前

### 强度生力 !!!!

のしょうかい

| プラクモンスターの角の強度                              |
|--------------------------------------------|
| を調べるために発明しました                              |
| ●この道具のすごいところ                               |
| 種类質が多い。いくらでも種類が増やせる                        |
| ●この道具の使い方                                  |
| 深海の森に見かけるルートに言問べるものを置く。その後回り又してたが空いているが見る。 |
| ***************************************    |
| ***************************************    |