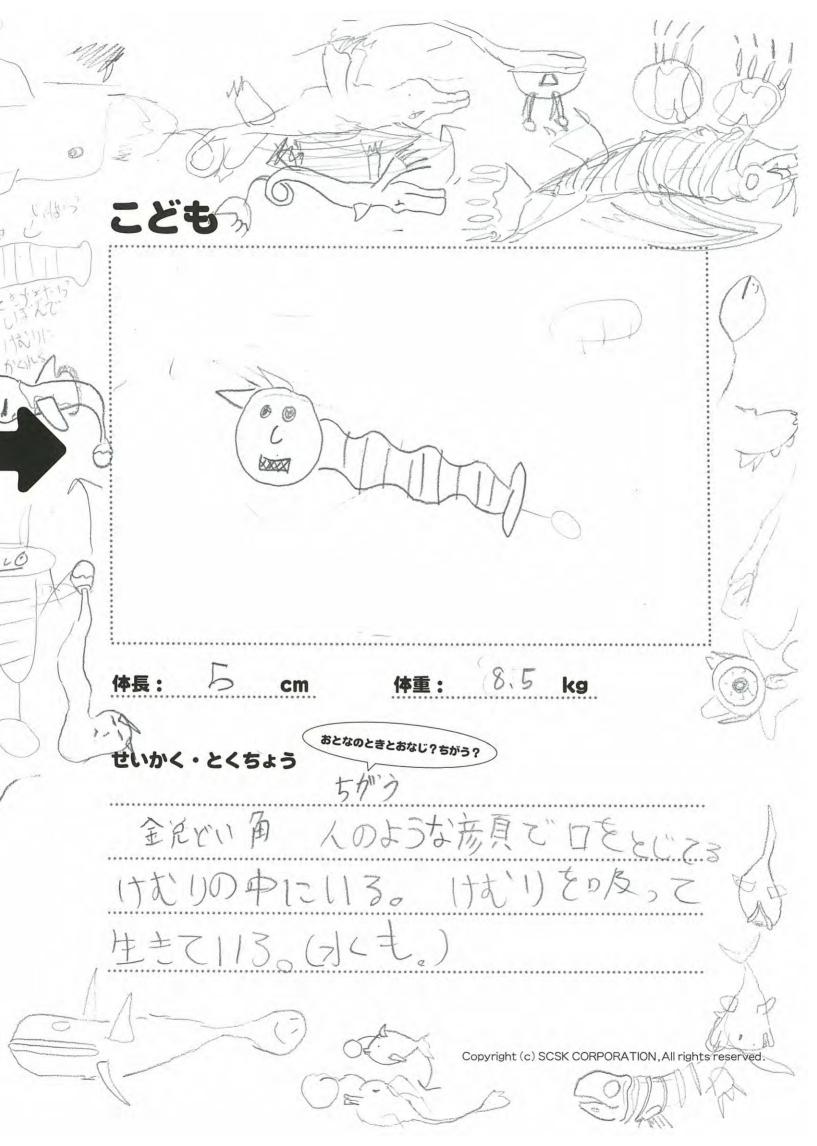

## 研究報告書

生き物の名前

ブラックモンスター

のしょうかい

●名前のゆらい(この名前になった理由)

金兒い角を持っているから。ころのノスモーかに住でいるから。

#### ●調査したほね



生き物の(一)の部分だとすいそくしました。

●研究員氏名 山田海紅 嶋岡 未来子

#### ●ほねが見つかった場所(○をつけよう)

深海の森

マリンスノー

が場

岩場

ブラックスモーカー

中澤知博



左:こども 右:おとな





# 日ふだかのくらし

#### 1日の生活の様子



| ●なにをしてす | すごすのがすき?  |     |  |
|---------|-----------|-----|--|
| →その理由は? | 197-も布一心。 | 成長。 |  |
|         |           |     |  |

P

| ●好きな食べ物 ブラック・スモーク                    |
|--------------------------------------|
| →その理由は? 耳又りに行かなくてすむから                |
|                                      |
| ●どんなふうにエサを食べる?<br>りからすう              |
|                                      |
| ●一番なかのよい生き物                          |
| →その理由は?ことくで1月の111年午のかりまいから           |
| ●苦手なもの せん 水 かん                       |
| →その理由は? > 技が出っ ねむれななる                |
| ●その他<br>→わかったこと                      |
| 凶ほう                                  |
|                                      |
| みかっていないことすれて、なせえりまきかついているかっ<br>角か已気度 |
| 1401 4 汉                             |

#### 生き物を調査するための道