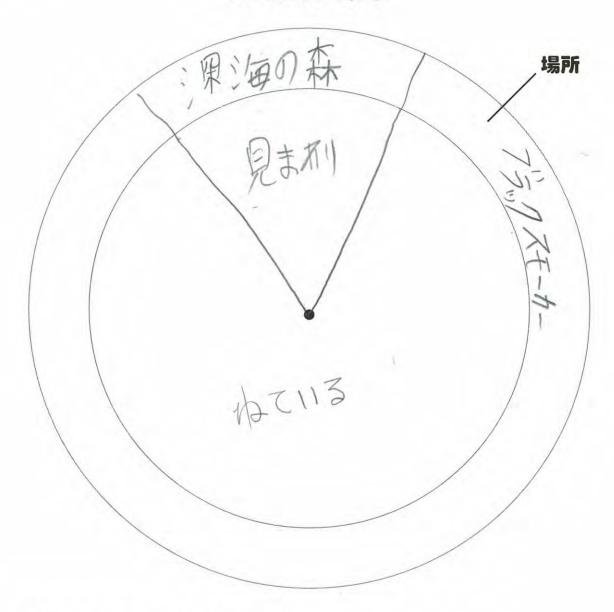

## 研究報告書

生き物の名前

ブラックモンスター

のしょうかい

●名前のゆらい(この名前になった理由)

金兒い角を持っているから。ころのノスモーかに住でいるから。

#### ●調査したほね



生き物の(一)の部分だとすいそくしました。

●研究員氏名 山田海紅 嶋岡 未来子

#### ●ほねが見つかった場所(○をつけよう)

深海の森

マリンスノー

が場

岩場

ブラックスモーカー

中澤知博



左:こども 右:おとな





# 日ふだかのくらし

#### 1日の生活の様子



| ●なにをしてす | すごすのがすき?  |     |  |
|---------|-----------|-----|--|
| →その理由は? | 197-も布一心。 | 成長。 |  |
|         |           |     |  |

P

| ●好きな食べ物 ブラック・スモーク                    |
|--------------------------------------|
| →その理由は? 耳又りに行かなくてすむから                |
|                                      |
| ●どんなふうにエサを食べる?<br>りからすう              |
|                                      |
| ●一番なかのよい生き物                          |
| →その理由は?ことくで1月の111年午のかりまいから           |
| ●苦手なもの せん 水 かん                       |
| →その理由は? > 技が出っ ねむれななる                |
| ●その他<br>→わかったこと                      |
| 凶ほう                                  |
|                                      |
| みかっていないことすれて、なせえりまきかついているかっ<br>角か已気度 |
| 1401 4 汉                             |

#### 生き物を調査するための道具



道具の名前

### 强度生力 !!!!

のし