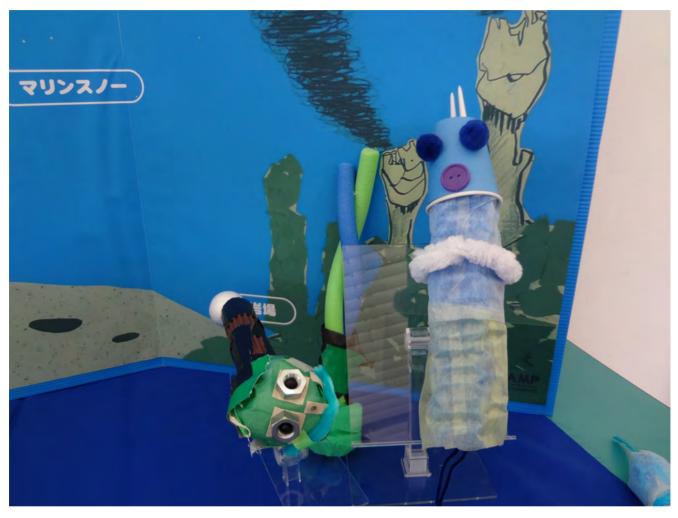

## 研究報告書

生き物の名前

ブラックモンスター

のしょうかい

●名前のゆらい(この名前になった理由)

金兒い角を持っているから。ころのノスモーかに住でいるから。

#### ●調査したほね



生き物の(一)の部分だとすいそくしました。

●研究員氏名 山田海紅 嶋岡 未来子

#### ●ほねが見つかった場所(○をつけよう)

深海の森

マリンスノー

が場

岩場

ブラックスモーカー

中澤知博



左:こども 右:おとな





# 日ふだかのくらし

#### 1日の生活の様子



| ●なにをしてす | すごすのがすき?  |     |  |
|---------|-----------|-----|--|
| →その理由は? | 197-も布一心。 | 成長。 |  |
|         |           |     |  |

P

| ●好きな食べ物 ブラック・スモーク                    |
|--------------------------------------|
| →その理由は? 耳又りに行かなくてすむから                |
|                                      |
| ●どんなふうにエサを食べる?<br>りからすう              |
|                                      |
| ●一番なかのよい生き物                          |
| →その理由は?ことくで1月の111年午のかりまいから           |
| ●苦手なもの せん 水 かん                       |
| →その理由は? > 技が出っ ねむれななる                |
| ●その他<br>→わかったこと                      |
| 凶ほう                                  |
|                                      |
| みかっていないことすれて、なせえりまきかついているかっ<br>角か已気度 |
| 1401 4 汉                             |