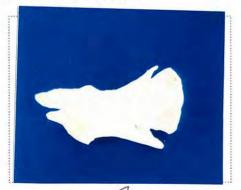

#### ●調査したほね

生き物の(一)の部分だとすいそくしました。

●研究員氏名 山田海紅 嶋岡 未来子

#### ●ほねが見つかった場所(○をつけよう)

深海の森

マリンスノー

が場

岩場

ブラックスモーカー

中澤知博

左:こども 右:おとな