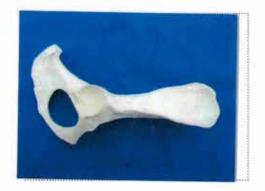

#### ●見つかったほね

○ほねからわかったことは? (かたちのとくちょうなど。写真のまわりに書きこんでみよう)

と2.3と、23 穴がはみがお、穴の周辺はかなりツルツル

ほねの長さ: /フ cm

●見つかった場所(○をつけょう)

深海の森 ・ マリンスノー ・ 砂場 ・ 岩場 ・ ブラックスモーカー

- ○見つかった場所からわかったことは? どんなところ? どんな生き物がいた?
- ,日いかもしまりがいる
- 海底人山(?)
- ・らくて知い生き物かいる
- 砂港社上付了门了
- ·1=1113
- ○そこにはどんな生き物がいそう?