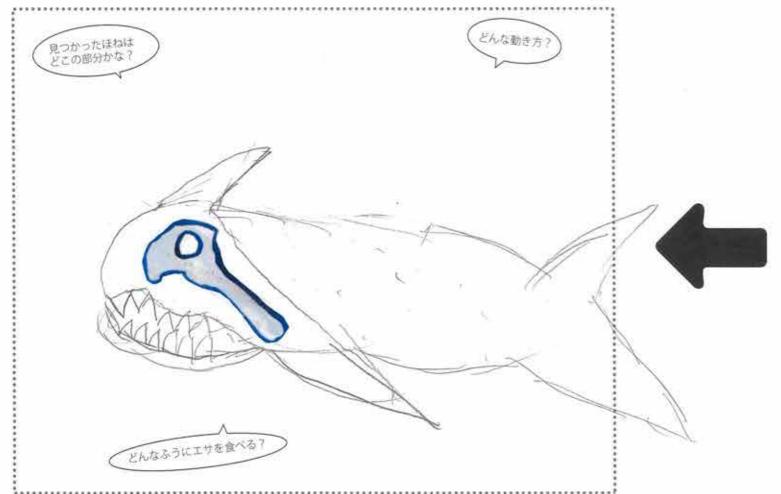

### 研究報告書

生き物の名前

キング"スモーカー

のしょうかい

●名前のゆらい(この名前になった理由)

ブラックスモーカーで一番強いからの

●調査したほね

生き物の の部分だと すいそくしました。

#### ●見つかったほね

○ほねからわかったことは? (かたちのとくちょうなど。写真のまわりに書きこんでみよう)

と2.3と、23 穴がはみがお、穴の周辺はかなりツルツル

ほねの長さ: /フ cm

●見つかった場所(○をつけょう)

深海の森 ・ マリンスノー ・ 砂場 ・ 岩場 ・ ブラックスモーカー

- ○見つかった場所からわかったことは? どんなところ? どんな生き物がいた?
- ,日いかもしまりがいる
- 海底人山(?)
- ・らくて知い生き物かいる
- 砂港社上付了门了
- ·1=1113
- ○そこにはどんな生き物がいそう?

どんな色?手ざわりは?どんな動き方?どんなとくちょう?(せいかくやすぐれたところなど)

- ・プランクトン
- ・ 鱼 (小さめ)
- 中級類