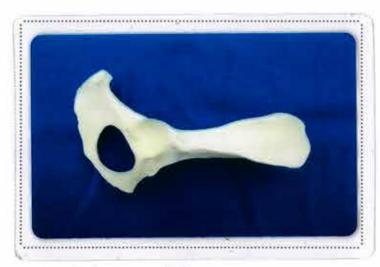

#### ●見つかったほね

○ほねからわかったことは? (かたちのとくちょうなど。写真のまわりに書きこんでみよう)

と2.3と、23 穴がはみがお、穴の周辺はかなりツルツル

ほねの長さ: /フ cm

●見つかった場所(○をつけょう)

深海の森 ・ マリンスノー ・ 砂場 ・ 岩場 ・ ブラックスモーカー

- ○見つかった場所からわかったことは? どんなところ? どんな生き物がいた?
- ,日いかもしまりがいる
- 海底人山(?)
- ・らくて知い生き物かいる
- 砂港社上付了门了
- ·1=1113
- ○そこにはどんな生き物がいそう?