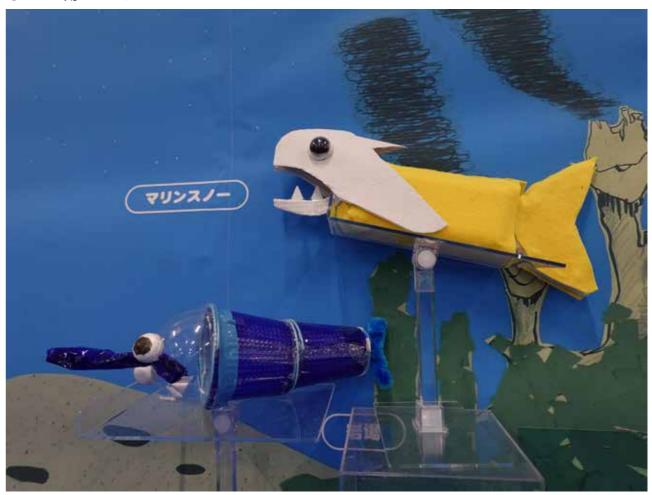

●研究員氏名

我空 そう ( あずき ●ほねが見つかった場所 (○をつけよう)

深海の森

マリンスノー

が場

岩場

ブラックスモーカー

70

(はつじき

●生き物のもけい

左:幼体(こども) 右:成体(おとな)

# 2 イメージ図