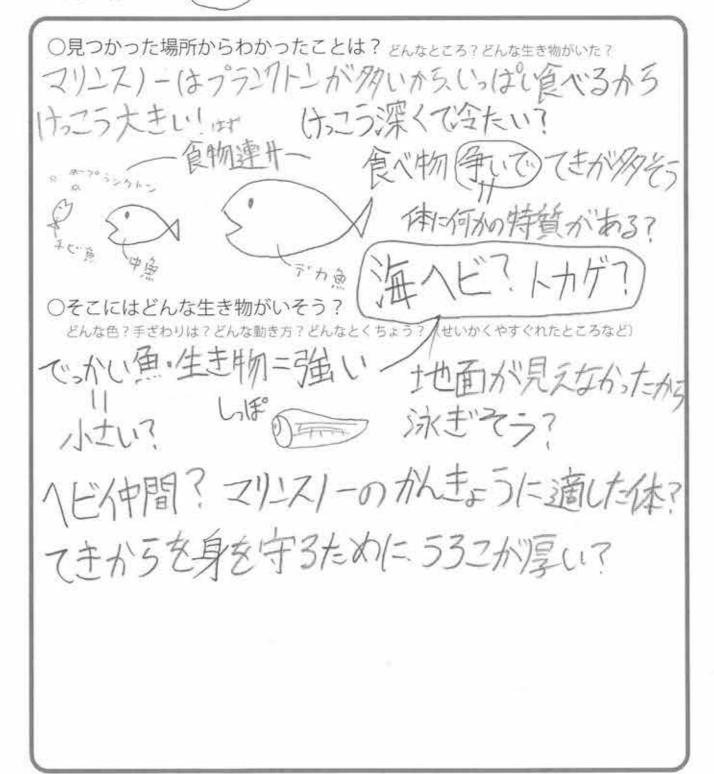

### 成体(おとな)

体長: 60 cm

体重: 5 kg

おとないなってしっぱのラろこと骨の強度が増えて体中にもラろこが出現る。手が生えて、泳ぐ他にも、地面をはうようして動く。てきや食べりは体か出る電気で殺る。見つけたえものはちわでしとめて、怒りっぽい。舌も出す。大中小の魚、プランフトンを食べる。

幼体(こども)

体長:30~40 cm

体重: ka

せいかく・とくちょうをなのときとおないっちかっつころはへどのような人本をしている。 しっぱの筋肉が発達していてかたいうろこがある。 しっぱの筋肉が発達していてかたいうろこがある。 しっぱを左右に動かして水をかきながら泳く。 てきが外いので、用心深く種動する意外と短気。 ことでものころは、体に丸いかのもようがある。

# 日々のようす

#### 1日の生活の様子

| 時間    | なにしてる?      | 場所     |
|-------|-------------|--------|
| 0:00  | がとねている      | マリンスノー |
| 3:00  | まだねてしる      | マリンスノー |
| 6:00  | 起きて、泳ぎ始める   | マリンス/- |
| 9:00  | 活発にな3       | 深海の森   |
| 12:00 | え物を耳又って食べる  | が深い毎の森 |
| 15:00 | おやつく中無りを食べる | ·深海の森  |
| 18:00 | もどってこう反を食べる | マソンスノー |
| 21:00 | ね女台める       | マリンスノー |