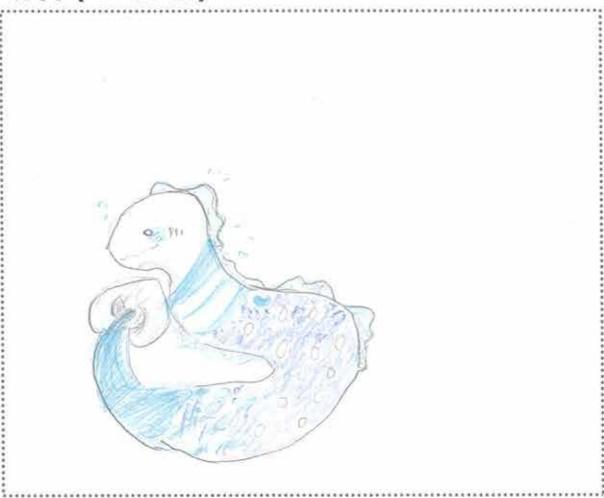

### 成体(おとな)

体長: 60 cm

体重: 5 kg

おとないなってしっぱのラろこと骨の強度が増えて体中にもラろこが出現る。手が生えて、泳ぐ他にも、地面をはうようして動く。てきや食べりは体か出る電気で殺る。見つけたえものはちわでしとめて、怒りっぽい。舌も出す。大中小の魚、プランフトンを食べる。

幼体(こども)

体長:30~40 cm

体重: ka

せいかく・とくちょうをなのときとおないっちかっつころはへどのような人本をしている。 しっぱの筋肉が発達していてかたいうろこがある。 しっぱの筋肉が発達していてかたいうろこがある。 しっぱを左右に動かして水をかきながら泳く。 てきが外いので、用心深く種動する意外と短気。 ことでものころは、体に丸いかのもようがある。