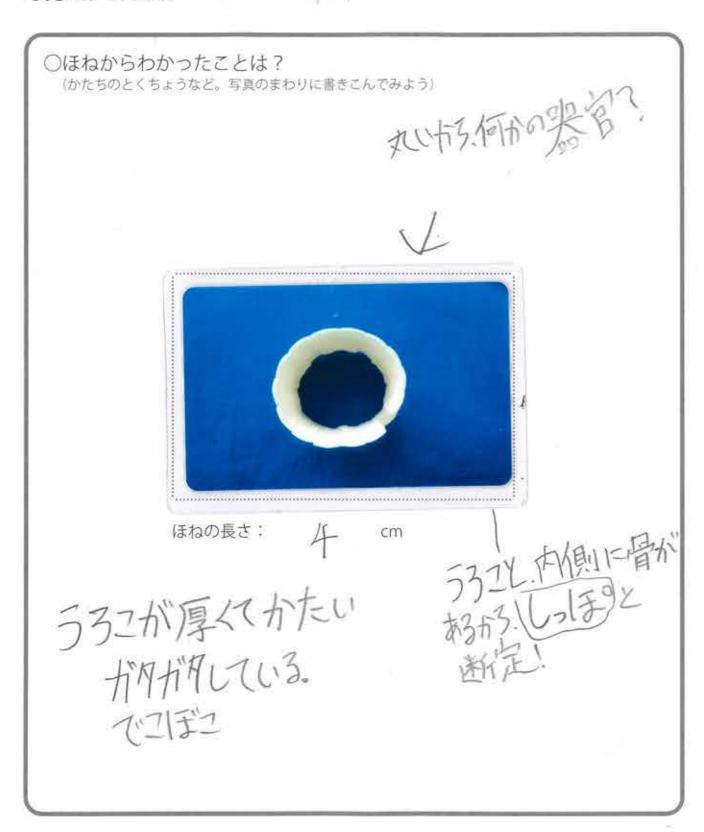

|
|                                    |

#### 生き物を調査するための道具



道具の名前

電気チェック

のしょうかい

| ●この道具は                                       |
|----------------------------------------------|
| 具体的に11つ電気を失すのか                               |
|                                              |
|                                              |
| を調べるために発明しました                                |
|                                              |
| <ul><li>●道具のせつめい(使い方や機能についてかいてみよう)</li></ul> |
|                                              |
| 海低におろらくてきだという仮言だがかけられているサメ                   |
| のあたまを箱に入れたメラでウロコオオトカケッが箱の前で                  |
| 末たらすしたをおけ、サメのおたまをとなった。させる。そこでで、              |
| りロコオオトカケッがリおくとし電気を出まかをえりが、                   |
|                                              |





### 調査シート

●見つかったほね



●見つかった場所 (○をつけよう)

深海の森 ・ マリンス ー ・ 砂場 ・ 岩場 ・ ブラックスモーカー