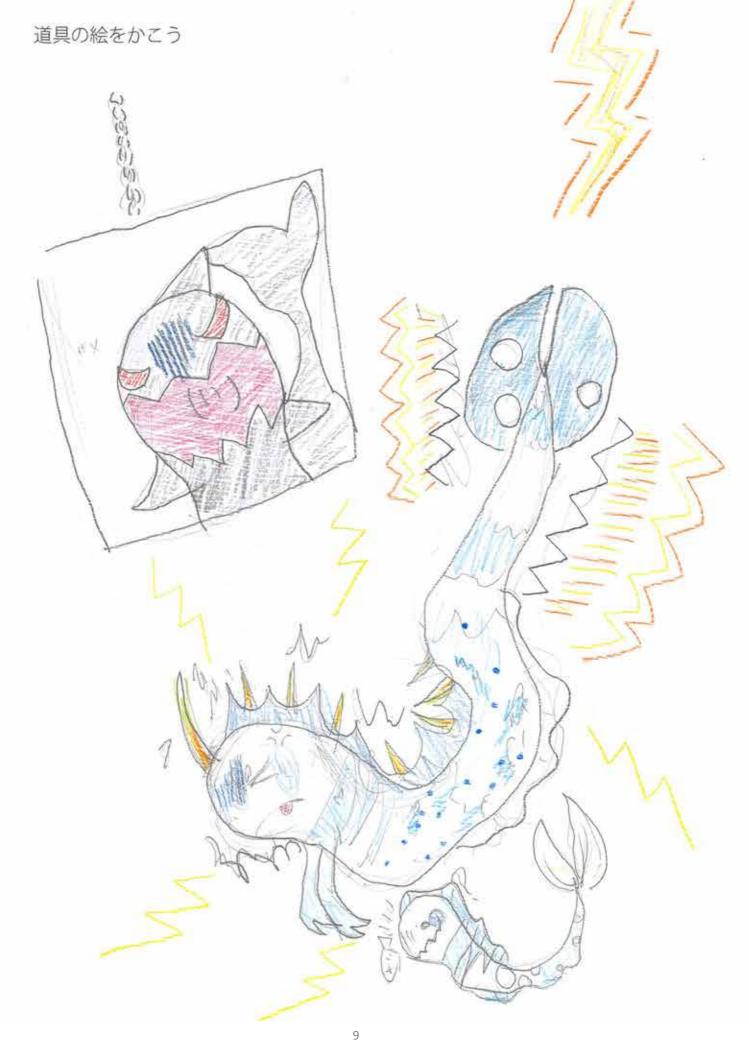

#### 生き物を調査するための道具

道具の名前

電気チェック

のしょうかい

| ●この道具は                                       |
|----------------------------------------------|
| 具体的に11つ電気を失すのか                               |
|                                              |
|                                              |
| を調べるために発明しました                                |
|                                              |
| <ul><li>●道具のせつめい(使い方や機能についてかいてみよう)</li></ul> |
|                                              |
| 海低におろらくてきだという仮言だがかけられているサメ                   |
| のあたまを箱に入れたメラでウロコオオトカケッが箱の前で                  |
| 末たらすしたをおけ、サメのおたまをとなった。させる。そこでで、              |
| りロコオオトカケッがリおくとし電気を出まかをえりが、                   |
|                                              |