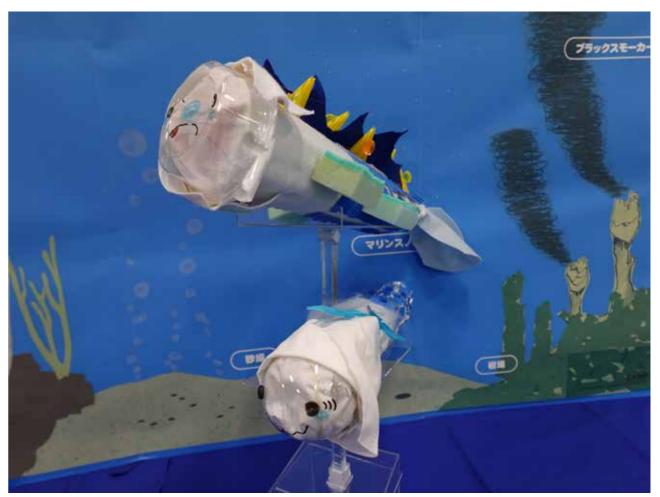

#### ●生き物のもけい

上:成体(おとな) 下:幼体(こども)

### 成体(おとな)

体長: 60 cm

体重: 5 kg

おとないなってしっぱのラろこと骨の強度が増えて体中にもラろこが出現る。手が生えて、泳ぐ他にも、地面をはうようして動く。てきや食べりは体か出る電気で殺る。見つけたえものはちわでしとめて、怒りっぽい。舌も出す。大中小の魚、プランフトンを食べる。

幼体(こども)

体長:30~40 cm

体重: ka

せいかく・とくちょうをなのときとおないっちかっつころはへどのような人本をしている。 しっぱの筋肉が発達していてかたいうろこがある。 しっぱの筋肉が発達していてかたいうろこがある。 しっぱを左右に動かして水をかきながら泳く。 てきが外いので、用心深く種動する意外と短気。 ことでものころは、体に丸いかのもようがある。