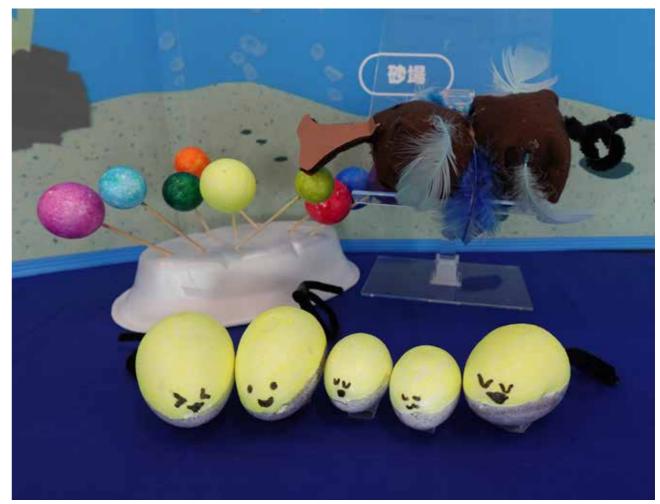

#### ●生き物のもけい

上:成体(おとな) 下:幼体(こども)

### 成体(おとな)

体長: 35 cm

体重: 3,5 kg

せいかく・とくちょう おもしるいところ・めずらしいところはある

カブトムシとにた形をしている

まん中の足みたいなところがとしになっているかとプランクトンを食べる。

幼体(こども)

体長: 5 cm

体重: 0.5 kg

せいかく・とくちょう おとなのときとおなじっちがう?
,はでお色をしている かりを食べる
、し、ぽがなくなると大人になれない。