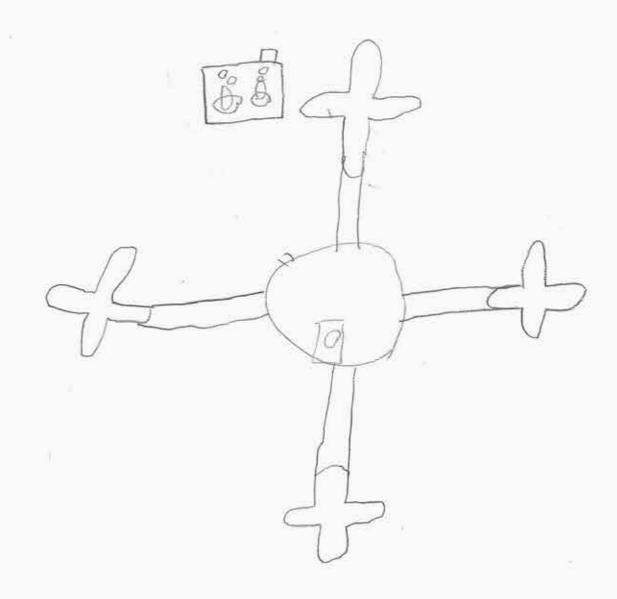

|
|                                                             |
| ●どんなふうにエサを食べる?<br>つのでなかを上げてそれを食べる。(おとな)<br>おりをちょくせつ食べる(子とも) |
|                                                             |
| ●その他<br>→かかったこと<br>すさな食べ物。とうかうかうに工せを<br>食べているか。             |
|                                                             |
| とうかってねているのかはわかっていない。                                        |
|                                                             |
| ······································                      |
|                                                             |

### 生き物を調査するための道具



道具の名前

水中用ドローニカメラロガー

のしょうかい

●この道具は す み かいの 中の木美子

を調べるために発明しました

●道具のせつめい (使い方や機能についてかいてみよう)

水中せん用のドローンにかくラロケーをつけた物。なう音波を出し、回りの様子をひる。そしてスケッマコンスナカラットのすみをさぐるきかいです。

道具の絵をかこう



### 調査シート

とはある!

#### ●見つかったほね

○ほねからわかったことは?
(かたちのとくちょうなど。写真のまわりに書きてんでみょう)
三角
- 含む、とてもうすくなっている戸みがある。!

せらせらしている
おんとざら
さいらしている
おれたい!

サイガの

はなっ ほねの長さ: 6、5部分みたい!(?)

人間のはなの左はなみたい。

とがっている部分がある。

●見つかった場所 (○をつけょう)

深海の森 ・ マリンスノー ・ 砂場 ・ 岩場 ・ ブラックスモーカー

○見つかった場所からわかったことは? どんなところ? どんな生き物がいた?
・あわが出てる・まながある・魚が少ない
・あわはとうめい・すながある・白い物
からあわが出てる・深海の深せは3701~3702m。

○そこにはどんな生き物がいそう? どんな色?手ざわりは?どんな動き方?どんなとくちょう?、(せいかくやすぐれたところなど) ・フ°ランクトン・くらけい・かに

· 11