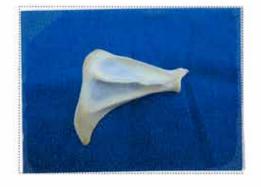

#### ●見つかったほね

○ほねからわかったことは?
(かたちのとくちょうなど。写真のまわりに書きてんでみょう)
三角
- 含む、とてもうすくなっている戸みがある。!

せらせらしている
おんとざら
さいらしている
おれたい!

サイガの

はなっ ほねの長さ: 6、5部分みたい!(?)

人間のはなの左はなみたい。

とがっている部分がある。

●見つかった場所 (○をつけょう)

深海の森 ・ マリンスノー ・ 砂場 ・ 岩場 ・ ブラックスモーカー

○見つかった場所からわかったことは? どんなところ? どんな生き物がいた?
・あわが出てる・まながある・魚が少ない
・あわはとうめい・すながある・白い物
からあわが出てる・深海の深せは3701~3702m。

○そこにはどんな生き物がいそう? どんな色?手ざわりは?どんな動き方?どんなとくちょう?、(せいかくやすぐれたところなど) ・フ°ランクトン・くらけい・かに