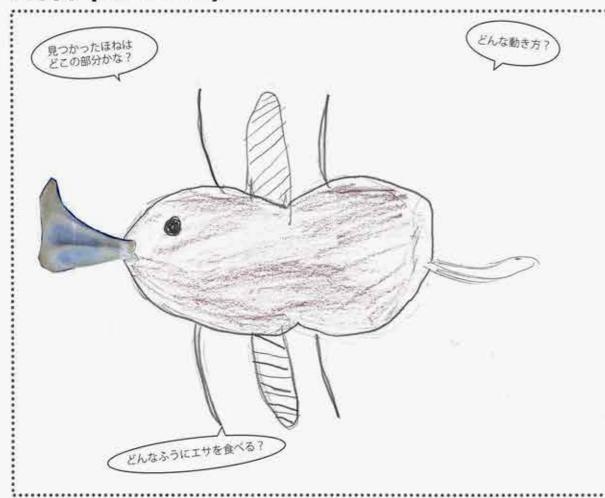

## 2 イメージ図

### 成体(おとな)

体長: 35 cm

体重: 3,5 kg

せいかく・とくちょう おもしるいところ・めずらしいところはある

カブトムシとにた形をしている

まん中の足みたいなところがとしになっているかとプランクトンを食べる。

幼体(こども)

体長: 5 cm

体重: 0.5 kg

せいかく・とくちょう おとなのときとおなじっちがう?
,はでお色をしている かりを食べる
、し、ぽがなくなると大人になれない。

| ●好きな食べ物                                                     |
|-------------------------------------------------------------|
| プランクトソ<br>→その理由は? おいしいから。                                   |
|                                                             |
| ●どんなふうにエサを食べる?<br>つのでなかを上げてそれを食べる。(おとな)<br>おりをちょくせつ食べる(子とも) |
|                                                             |
| ●その他<br>→かかったこと<br>すさな食べ物。とうかうかうに工せを<br>食べているか。             |
|                                                             |
| とうかってねているのかはわかっていない。                                        |
|                                                             |
| ······································                      |
|                                                             |