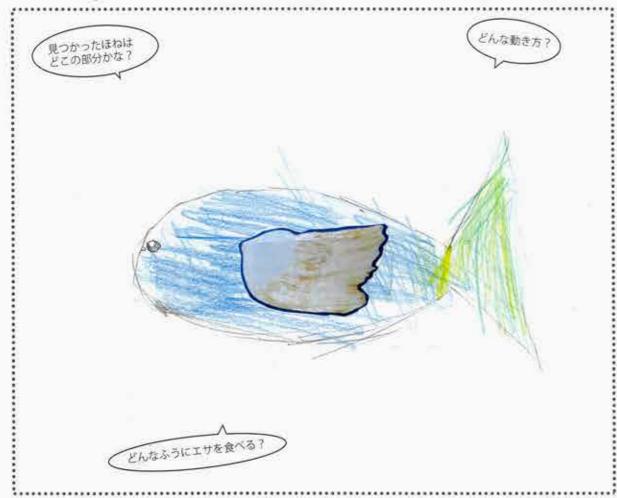

#### ●見つかったほね

●見つかった場所(○をつけょう)

深海の森 ・ マリンスノー・ 砂場 ・ 岩場 ・ ブラックスモーカー

〇見つかった場所からわかったことは?どんなところ?どんな生き物がいた? 以名かりかいちゃくだっ

○そこにはどんな生き物がいそう? どんな色?手ざわりは?どんな動き方?どんなとくちょう?(せいかくやすぐれたところなど) / 」、 \_ 」 ( )