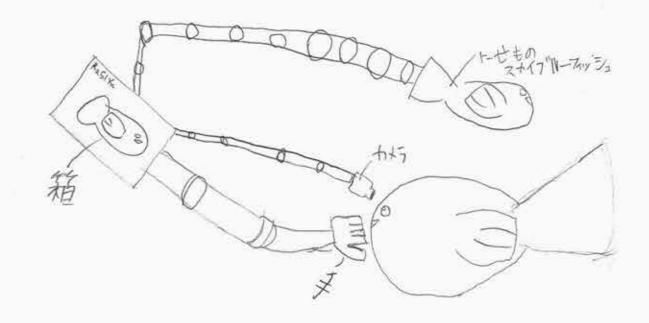

#### 生き物を調査するための道具

●この道具は

道具の名前

カシユ

のしょうかい

かわるのか

を調べるために発明しました

●道具のせつめい (使い方や機能についてかいてみよう)

| にせもののスカイプルーろいるを箱が出せたけ、                  | から、手も生せる。 |
|-----------------------------------------|-----------|
|                                         |           |
|                                         |           |
|                                         |           |
|                                         |           |
| *************************************** |           |

道具の絵をかこう