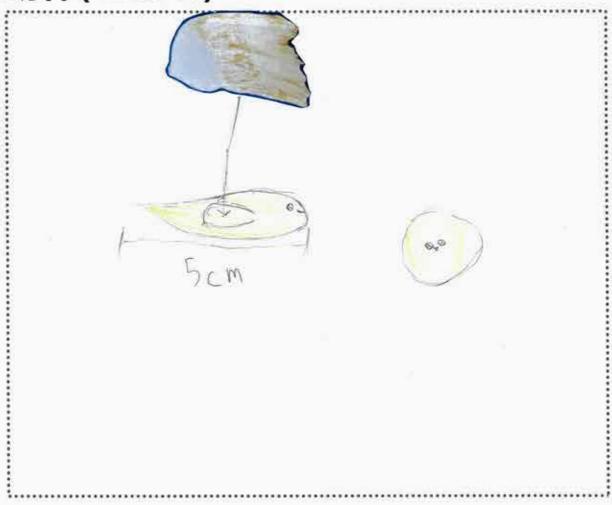

#### ●見つかったほね

●見つかった場所(○をつけょう)

深海の森 ・ マリンスノー・ 砂場 ・ 岩場 ・ ブラックスモーカー

〇見つかった場所からわかったことは?どんなところ?どんな生き物がいた? 以名かりかいちゃくだっ

○そこにはどんな生き物がいそう? どんな色?手ざわりは?どんな動き方?どんなとくちょう?(せいかくやすぐれたところなど) / 」、 \_ 」 ( )