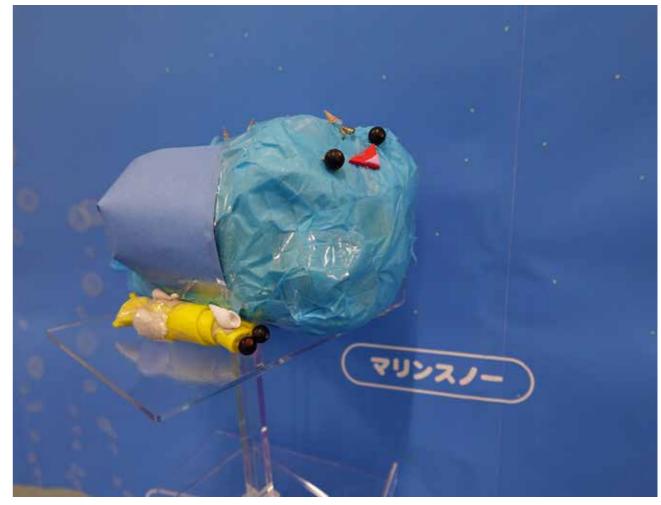

### 1

### 研究報告書

生き物の名前

スカイガレス・バュ

のしょうかい

●名前のゆらい(この名前になった理由)

体の色が水色だからです。

●調査したほねよ



●研究員氏名

5人图

●ほねが見つかった場所。(○をつけょう)

深海の森



岩場

ブラックスモーカー

タラ

#### ●生き物のもけい



左:幼体(こども) 右:成体(おとな)

# 2 イメージ図

### 成体(おとな)



**4** 

体長: 40 cm 体重: 120 kg
せいかく・とくちょう あもしるいところ・かすらいいところはある?
よだがか、はかない(1。でかかいし)。ひれていまよくい。
しっ(4)が、なかない体重かい重(10がおいし)。
いれこ子と、ドを入れられる。

幼体(こども)



| せいかく・とくちょう おとなのときとおなじ? 5がう?    |  |
|--------------------------------|--|
| 歯がないしきょうほう、なっくとなどが始れてきてくれるからしい |  |
| りはい。全量が重しい。                    |  |

# 日々のようす

#### 1日の生活の様子

| 時間    | なにしてる?       | 場所        |
|-------|--------------|-----------|
| 0:00  | ねる           | 巣         |
| 3:00  |              |           |
| 6:00  |              |           |
| 9:00  |              |           |
| 12:00 |              |           |
| 15:00 | <i>t</i> `±3 |           |
| 18:00 | プランクトンを食べる   | 21) 7/2/2 |
| 21:00 | #3           | 巢         |

●なにをしてすごすのがすき?

| [3]30   | とする  | 91  | 5 [01 | JE.  | 9