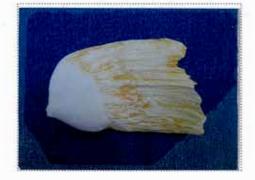

#### ●見つかったほね

●見つかった場所(○をつけょう)

深海の森 ・ マリンスノー・ 砂場 ・ 岩場 ・ ブラックスモーカー

〇見つかった場所からわかったことは?どんなところ?どんな生き物がいた? 以名かりかいちゃくだっ

○そこにはどんな生き物がいそう? どんな色?手ざわりは?どんな動き方?どんなとくちょう?(せいかくやすぐれたところなど) / 」、 \_ 」 ( )