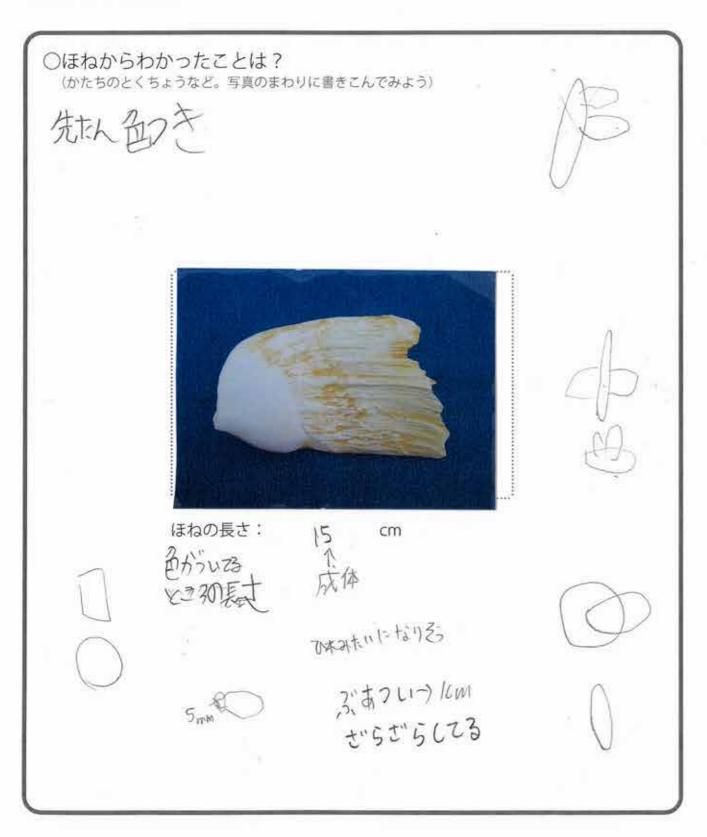

#### ●見つかったほね

●見つかった場所(○をつけょう)

深海の森 ・ マリンスノー・ 砂場 ・ 岩場 ・ ブラックスモーカー

〇見つかった場所からわかったことは?どんなところ?どんな生き物がいた? 以名かりかいちゃくだっ

○そこにはどんな生き物がいそう? どんな色?手ざわりは?どんな動き方?どんなとくちょう?(せいかくやすぐれたところなど) / 」、 \_ 」 ( )