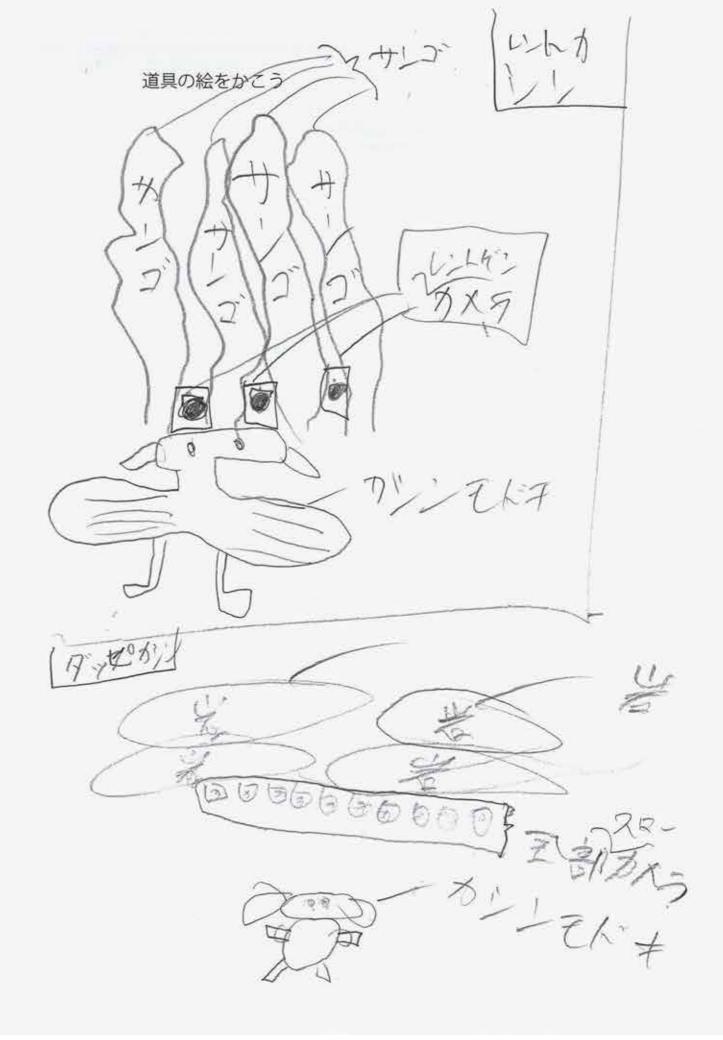

#### 生き物を調査するための道具

道具の名前 レントヤツン アッツピヤシン

のしょうかい

・この道具はレントヤンをつかいカシンモドキの しょうかのようずといのようにたっ ついまるのかをみます。

を調べるために発明しました

一はいたいけんとのカメラをおするいでからます。 おいたいしんとのカメラをおす。 おいたいけんとのカメラをおす。 おいたいけまるのでスカーカメラを10分割が、 しましょうりしてみるそしておんといるであっているのではあっているのではあるとしていまるからとしていまるとしまれた。 はわかっているのではらばん まんとかがでいまいたにまる。