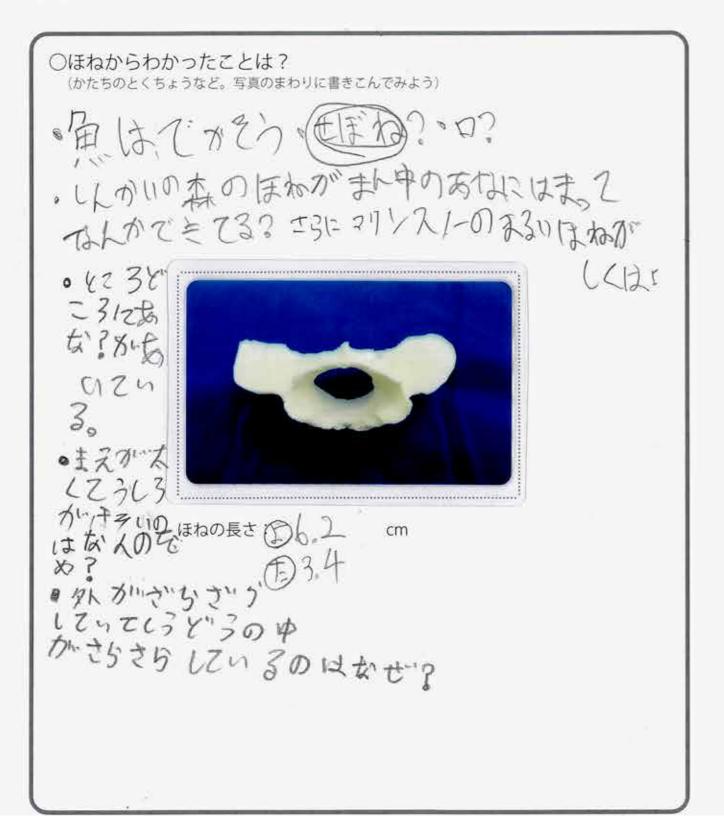

#### ●見つかったほね

●見つかった場所 (○をつけよう)

深海の森 ・ マリンスノー ・ 砂場 ・ 岩場 ・ ブラックスモーカー

○見つかった場所からわかったことは? gんなところ? どんな生き物がいた? ・こつごうはるのかかに、かってかがでま ○そこにはどんな生き物がいそう? どんな色?手ざわりは?どんな動き方?どんなとくちょう?(せいかくやすぐれたところなど)