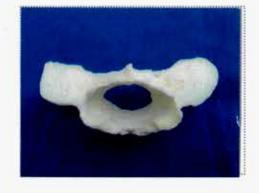

### ●調査したほね

すいそくしました。

●ほねが見つかった場所 (○をつけょう)

深海の森

マリンスノー

ブラックスモーカー

#### ●見つかったほね

●見つかった場所 (○をつけよう)

深海の森 ・ マリンスノー ・ 砂場 ・ 岩場 ・ ブラックスモーカー

○見つかった場所からわかったことは? gんなところ? どんな生き物がいた? ・こつごうはるのかかに、かってかがでま ○そこにはどんな生き物がいそう? どんな色?手ざわりは?どんな動き方?どんなとくちょう?(せいかくやすぐれたところなど)