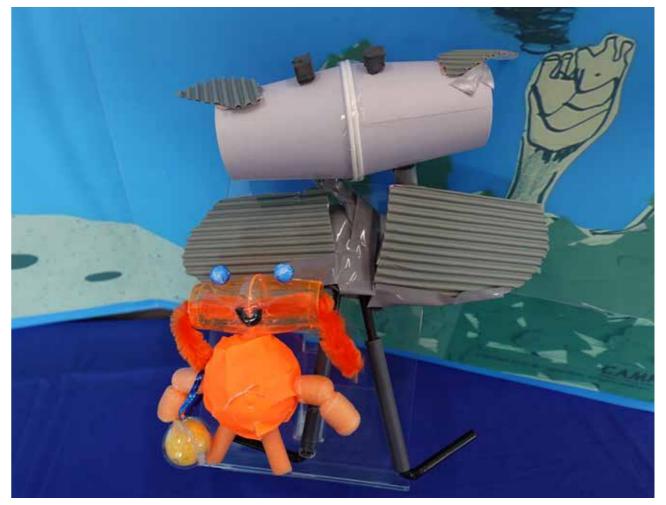

### ●生き物のもけい

左:幼体(こども) 右:成体(おとな)

### 成体(おとな)

体長: \3,2 cm

体重: う。 \_\_\_\_\_ kg

せいかく・とくちょう あしるいところ・めからいところはあるう
かにみたい。名が本は毛があるが成体になるくもがなくなってしまう。
2てどったりがあるてきにあらわないように体があるであるか

幼体(こども)

体長: 8。 4 cm

体重: <sup>(</sup>ノラ) kg

せいかく・とくちょう おとなのときとおなしてちからう
・おまりつこがけれい、→きんにくなどが少れい

一体重がちまりたい、
エサはがさてい生き年の

24