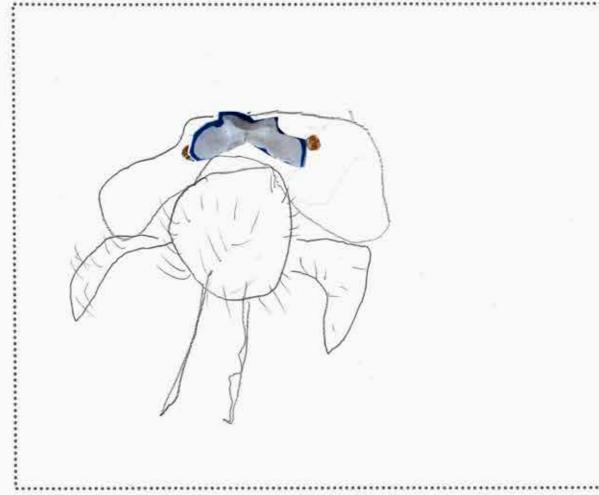

#### ●見つかったほね

●見つかった場所 (○をつけよう)

深海の森 ・ マリンスノー ・ 砂場 ・ 岩場 ・ ブラックスモーカー

○見つかった場所からわかったことは? gんなところ? どんな生き物がいた? ・こつごうはるのかかに、かってかがでま ○そこにはどんな生き物がいそう? どんな色?手ざわりは?どんな動き方?どんなとくちょう?(せいかくやすぐれたところなど)