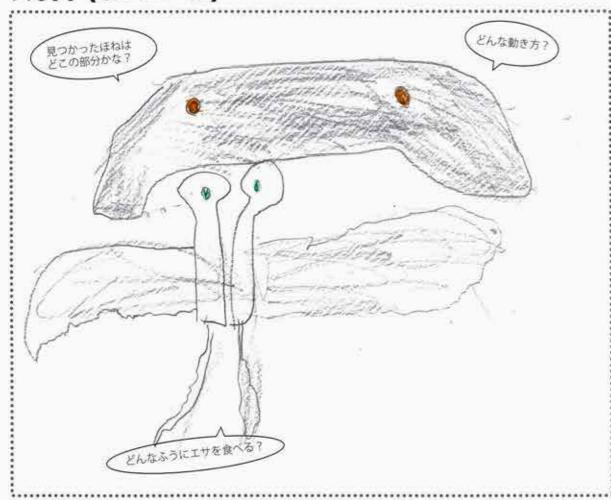

#### ●見つかったほね

●見つかった場所 (○をつけよう)

深海の森 ・ マリンスノー ・ 砂場 ・ 岩場 ・ ブラックスモーカー

○見つかった場所からわかったことは? gんなところ? どんな生き物がいた? ・こつごうはるのかかに、かってかがでま ○そこにはどんな生き物がいそう? どんな色?手ざわりは?どんな動き方?どんなとくちょう?(せいかくやすぐれたところなど)