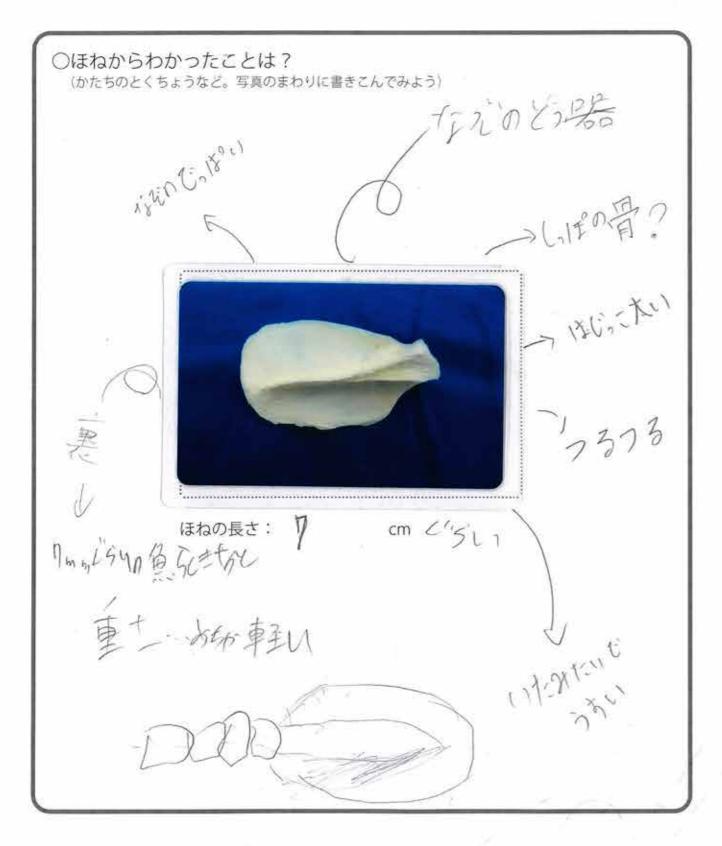

## **研究報告書**

生き物の名前

カサハ

のしょうかい

●名前のゆらい(この名前になった理由)

かを食べる、サリンのはり水速 の豆臭女字をとって。

●調査したほね

生き物のしっぽうくの部分だと すいそくしました。

#### ●見つかったほね