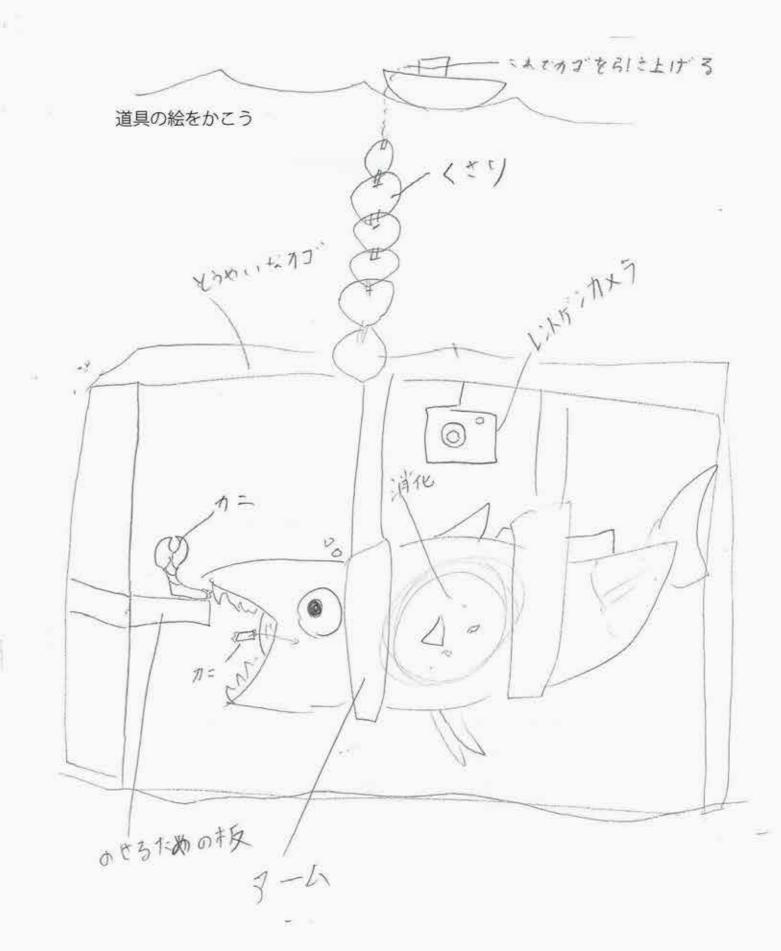

#### 生き物を調査するための道具

Kasata RENTOGN

のしょうかい

・この道具は食べき傷の消化 支援未至 を記してるためのもの。

を調べるために発明しました

●道具のせつめい(使い方や機能についてかいてみよう) ますこの道具の供り方はかこなをたかさせて … アームで固定とせ、ハントバンカメラ で内容りをとる。 スのまとかゴを上によるアーサ をナますしてかり方女する。こうして、 どのように消化されるがかがかかるの である。