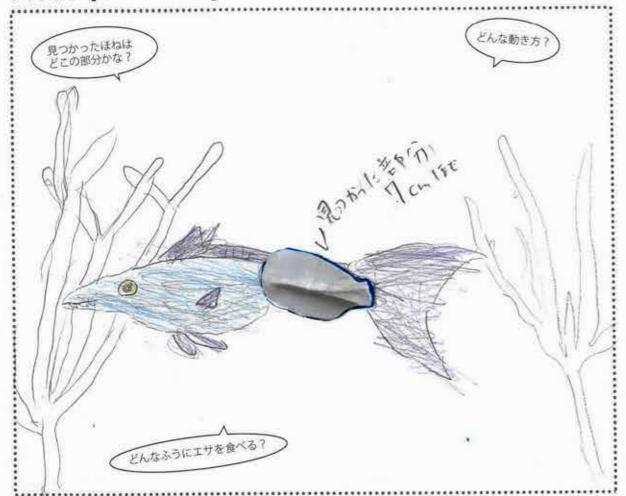

#### ●見つかったほね

#### ●見つかった場所 (○をつけよう)

マリンスノー ・ 砂場 ・ 岩場 ・ ブラックスモーカー 深海の森 ○見つかった場所からわかったことは? どんなところ? どんな生き物がいた? のサンゴのようにものが生えてある 的知识的性物的背景上川士女生物的山土 の時の→見にくい→見る少更がない→目がら ○そこにはどんな生き物がいそう? どんな色?手ざわりは?どんな動き方?どんなとくちょう? (せいかくやすぐれたところなど) の目のなり性き件勿がいそう。 の目があってもほぼ見れない性物かりる? の小さな住き付めを良くる生け切がしてう。 。サンゴ(アノにフガチッたり、うわうね(ていそう。 のくうかいだったり、サンゴハンににた色?