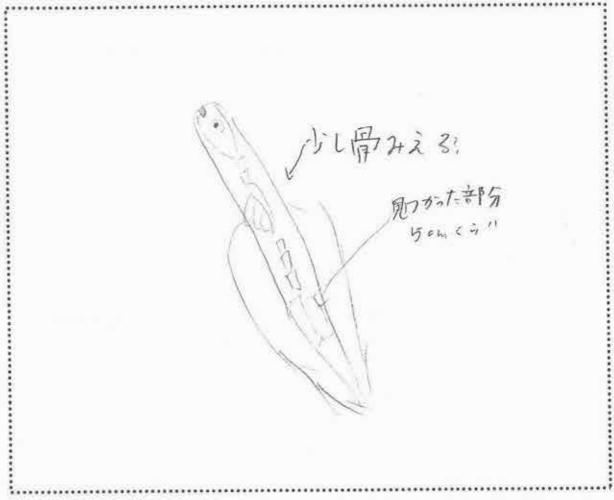

#### ●見つかったほね

#### ●見つかった場所 (○をつけよう)

マリンスノー ・ 砂場 ・ 岩場 ・ ブラックスモーカー 深海の森 ○見つかった場所からわかったことは? どんなところ? どんな生き物がいた? のサンゴのようにものが生えてある 的知识的性物的背景上川士女生物的山土 の時の→見にくい→見る少更がない→目がら ○そこにはどんな生き物がいそう? どんな色?手ざわりは?どんな動き方?どんなとくちょう? (せいかくやすぐれたところなど) の目のなり性き件勿がいそう。 の目があってもほぼ見れない性物かりる? の小さな住き付めを良くる生け切がしてう。 。サンゴ(アノにフガチッたり、うわうね(ていそう。 のくうかいだったり、サンゴハンににた色?